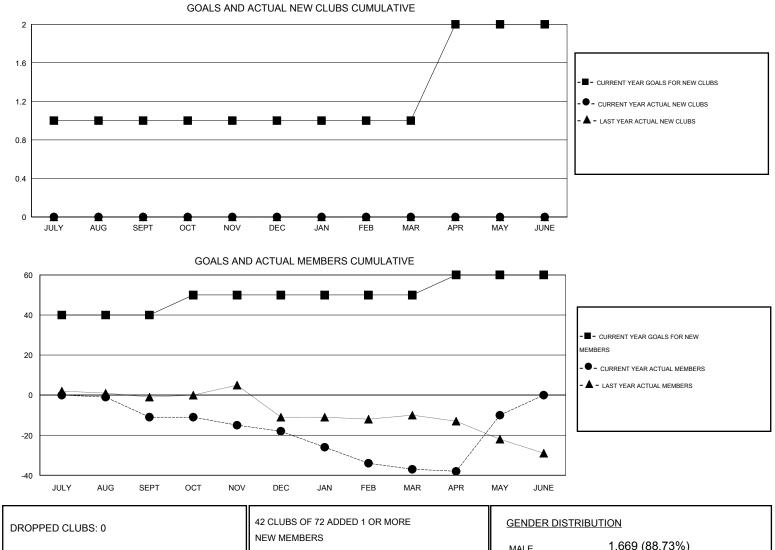

## Ton Soeters GMT:

| GMT: Ton Soeters LOCATION NETHER |                  |           |                  | NETHERL          | ANDS                  |                    |                                     |                    | GMT CA 4         |
|----------------------------------|------------------|-----------|------------------|------------------|-----------------------|--------------------|-------------------------------------|--------------------|------------------|
|                                  |                  | Clubs     |                  |                  | Members               |                    |                                     |                    |                  |
| RESULTS FOR 2015-2016            |                  |           |                  |                  | RESULTS FOR 2015-2016 |                    |                                     |                    |                  |
| QUARTER                          | NEW CLUB<br>GOAL | NEW CLUBS | DROPPED<br>CLUBS | NET<br>GAIN/LOSS | QUARTER               | NEW MEMBER<br>GOAL | CHARTER AND<br>NEW MEMBERS<br>ADDED | DROPPED<br>MEMBERS | NET<br>GAIN/LOSS |
| JULY/AUG/SEPT                    | 1                | 0         | 0                | 0                | JULY/AUG/SEPT         | 40                 | 11                                  | 22                 | -11              |
| OCT/NOV/DEC                      | 0                | 0         | 0                | 0                | OCT/NOV/DEC           | 10                 | 8                                   | 15                 | -7               |
| JAN/FEB/MAR                      | 0                | 0         | 0                | 0                | JAN/FEB/MAR           | 0                  | 5                                   | 24                 | -19              |
| APR/MAY/JUNE                     | 1                | 0         | 0                | 0                | APR/MAY/JUNE          | 10                 | 55                                  | 28                 | 27               |

|                                 | NEW MEMBERS                              | MALE                  | 1,669 (88.73%) |   |
|---------------------------------|------------------------------------------|-----------------------|----------------|---|
| DROPPED MEMBERS                 |                                          | FEMALE                | 212 (11.27%)   |   |
| DECEASED 11<br>CLUB CANCELLED 0 | CLICK HERE FOR HEALTH<br>ASSESSMENT DATA | FAMILY UNIT MEMBERS   |                | 0 |
| OTHER 78                        |                                          | HEAD OF HOUSEHOLD     | 0              |   |
| TOTAL 89                        |                                          | NON-HEAD OF HOUSEHOLD | )              | 0 |